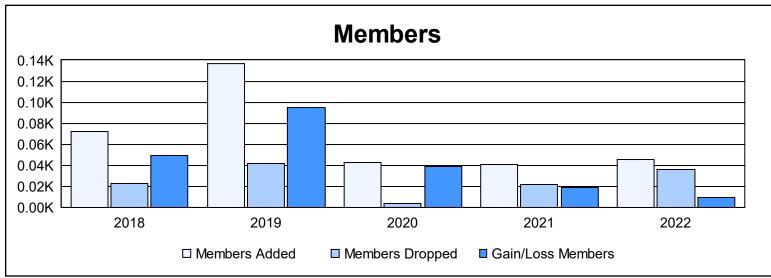

District 134 As of June 2022 Cumulative

| Year      | New<br>Clubs | Dropped<br>Clubs | Gain/<br>Loss<br>Clubs | New<br>Members | Charter<br>Members | Reinstate<br>Members | Transfer<br>Members | Total<br>Member<br>Added | Total<br>Members<br>Dropped | Gain/<br>Loss<br>Members |
|-----------|--------------|------------------|------------------------|----------------|--------------------|----------------------|---------------------|--------------------------|-----------------------------|--------------------------|
| 2017-2018 | 1            | 0                | 1                      | 48             | 24                 | 0                    | 0                   | 72                       | 23                          | 49                       |
| 2018-2019 | 4            | 0                | 4                      | 45             | 91                 | 1                    | 0                   | 137                      | 42                          | 95                       |
| 2019-2020 | 2            | 0                | 2                      | 1              | 42                 | 0                    | 0                   | 43                       | 4                           | 39                       |
| 2020-2021 | 2            | 0                | 2                      | 0              | 41                 | 0                    | 0                   | 41                       | 22                          | 19                       |
| 2021-2022 | 2            | 0                | 2                      | 2              | 43                 | 0                    | 0                   | 45                       | 36                          | 9                        |
| Average   | 2            | 0                | 2                      | 19             | 48                 | 0                    | 0                   | 68                       | 25                          | 42                       |